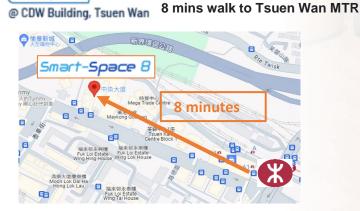

## Cyberport Smart-Space 8 at Tsuen Wan

25/F, CDW Building,. No. 388 Castle Peak Road, Tsuen Wan

## Cyberport Smart-Space 8 at Tsuen Wan

25/F, CDW Building,. No. 388 Castle Peak Road, Tsuen Wan

Flexi-space

\$1,100/seat/month

Workstation

\$2,000/seat/month

Room

Average\$3,000+/seat/month